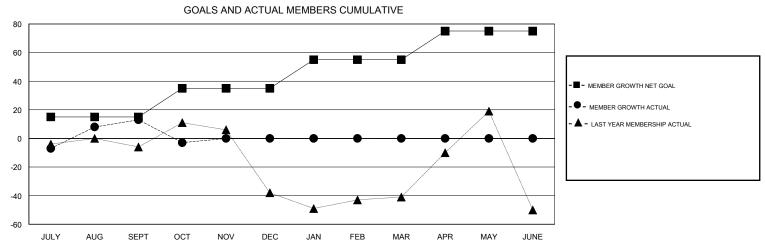

## District 2 S4

Results as of: 10/31/2019

| GMT:          |               | L           | OCATION TEXAS |                       |                           |                         | GMT CA                                             |  |  |
|---------------|---------------|-------------|---------------|-----------------------|---------------------------|-------------------------|----------------------------------------------------|--|--|
|               | Club          | os          |               | _                     | Members                   |                         |                                                    |  |  |
|               | RESULTS FOR   | R 2019-2020 |               | RESULTS FOR 2019-2020 |                           |                         |                                                    |  |  |
| QUARTER       | NEW CLUB GOAL | NEW CLUBS   | DROPPED CLUBS | QUARTER               | MEMBER GROWTH NET<br>GOAL | MEMBER GROWTH<br>ACTUAL | DROPPED<br>MEMBERS ACTUAL<br>(including transfers) |  |  |
| JULY/AUG/SEPT | 1             | 0           | 0             | JULY/AUG/SEPT         | 15                        | 110                     | 85                                                 |  |  |
| OCT/NOV/DEC   | 1             | 0           | 0             | OCT/NOV/DEC           | 20                        | 37                      | 47                                                 |  |  |
| IAN/FEB/MAR   | 1             | 0           | 0             | JAN/FEB/MAR           | 20                        | 0                       | 0                                                  |  |  |
| APR/MAY/JUNE  | 1             | 0           | 0             | APR/MAY/JUNE          | 20                        | 0                       | 0                                                  |  |  |