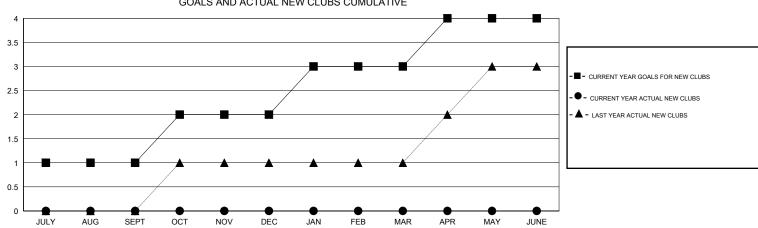

## District 2 S4

Results as of: 10/31/2019

| GMT:          |               | L           | OCATION TEXAS |                       |                           |                         | GMT CA                                             |  |  |
|---------------|---------------|-------------|---------------|-----------------------|---------------------------|-------------------------|----------------------------------------------------|--|--|
|               | Club          | os          |               | _                     | Members                   |                         |                                                    |  |  |
|               | RESULTS FOR   | R 2019-2020 |               | RESULTS FOR 2019-2020 |                           |                         |                                                    |  |  |
| QUARTER       | NEW CLUB GOAL | NEW CLUBS   | DROPPED CLUBS | QUARTER               | MEMBER GROWTH NET<br>GOAL | MEMBER GROWTH<br>ACTUAL | DROPPED<br>MEMBERS ACTUAL<br>(including transfers) |  |  |
| JULY/AUG/SEPT | 1             | 0           | 0             | JULY/AUG/SEPT         | 15                        | 110                     | 85                                                 |  |  |
| OCT/NOV/DEC   | 1             | 0           | 0             | OCT/NOV/DEC           | 20                        | 37                      | 47                                                 |  |  |
| IAN/FEB/MAR   | 1             | 0           | 0             | JAN/FEB/MAR           | 20                        | 0                       | 0                                                  |  |  |
| APR/MAY/JUNE  | 1             | 0           | 0             | APR/MAY/JUNE          | 20                        | 0                       | 0                                                  |  |  |